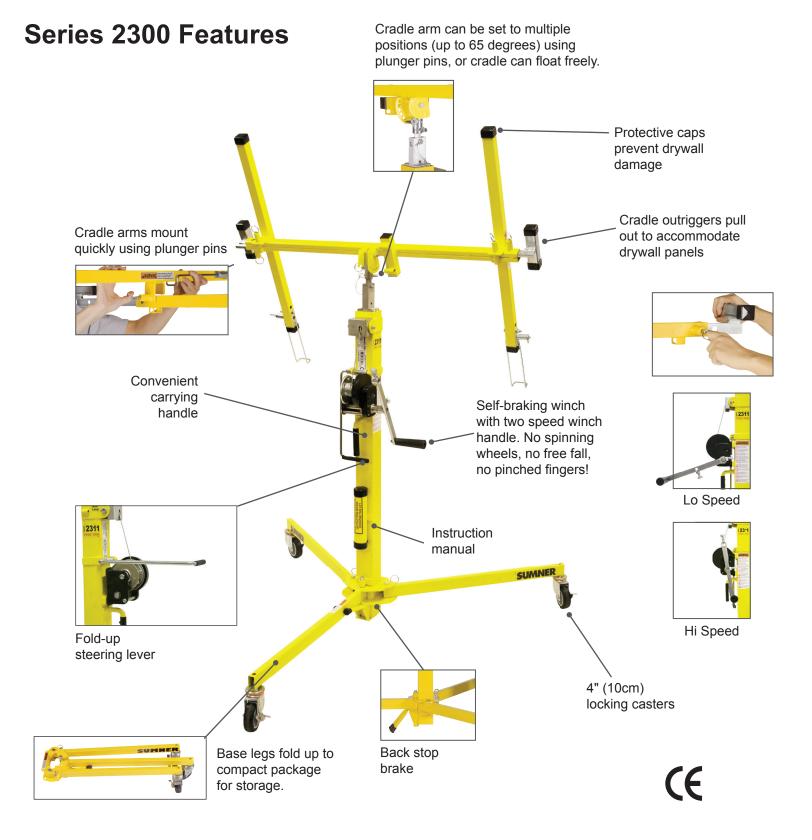

Drywall lift truck available! Part No. 784510

Self-braking winch with two

speed winch handle. No spinning wheels, no free fall, no pinched fingers!

Lo Speed

2300 Features

**Hi Speed** 

Loads at a convenient

34" (86 cm).

Cradle tilts up to 45° for cathedral ceilings.

Stored Position

Back stop brake prevents lift from backing up while unloading drywall panels

Fold-up steering lever allows operator to stand back and guide load to exact location