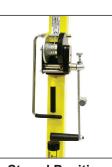

34" (86 cm).

Cradle tilts up to 45° for cathedral ceilings.

Stored Position

Back stop brake prevents lift from backing up while unloading drywall panels

Fold-up steering lever allows operator to stand back and guide load to exact location