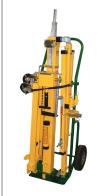

## Perfect For One Man Drywall, **Light Fixture & Ductwork Installation**

- Solid, safe construction (CE)
- Two speed winch handle
- · Quick, tool-free assembly
- One person operation
- Tilts 65° for drywall installation
- Lifts loads of 150 lbs (70 kg)
- Available in 11 ft (3.4 m) & 15 ft (4.5 m) heights
- Lightweight

Drywall lift truck available! Part No. 784510

Self-braking winch with two

speed winch handle. No spinning wheels, no free fall, no pinched fingers!

Lo Speed

2300 Features

**Hi Speed** 

Loads at a convenient