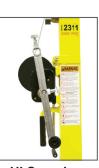

Drywall lift truck available! Part No. 784510

Self-braking winch with two

speed winch handle. No spinning wheels, no free fall, no pinched fingers!

Lo Speed

2300 Features

**Hi Speed** 

Loads at a convenient